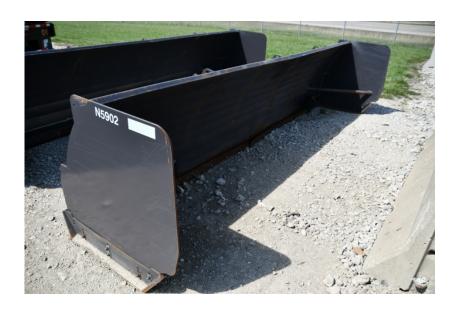

## **Illinois Truck & Equipment**

320 E. Briscoe Dr, Morris, IL 60450 **Jay Reardon** jay@iltruck.com

1-815-941-1900

Attachments: 2019 Melecio 14' Snow Push Box

Stock Number: N5902

14' Snow Push Box: 14' wide, rubber edge, bucket mount.