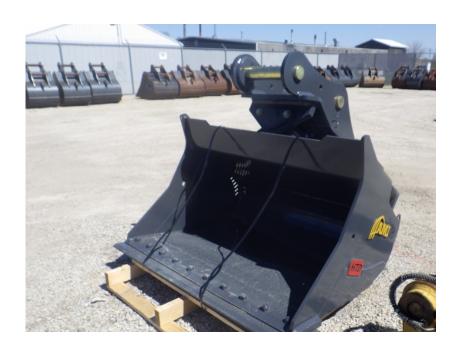

## **Illinois Truck & Equipment**

320 E. Briscoe Dr, Morris, IL 60450 **Jay Reardon** jay@iltruck.com

1-815-941-1900

Attachments: 2020 AMI SK210/SK235SR/SK230SR/SK270SR Tilt

**Ditching Bucket** 

Stock Number: N5868

60" wide, to fit Kobelco SK210/SK235SR/SK230SR/SK270SR Excavator,45 degree tilt left and right, 1.095 yard capacity, bolt on cutting edge, dead pins, 80MM pins, 12,88" between the ears, 17.4" center to center.