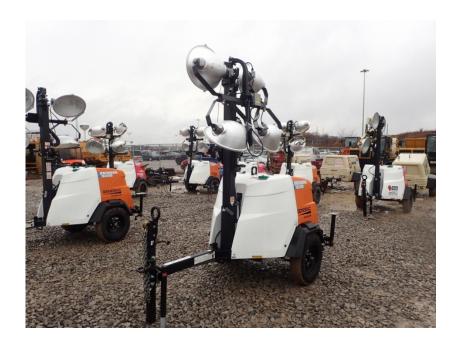

## **Illinois Truck & Equipment**

320 E. Briscoe Dr, Morris, IL 60450 **Jay Reardon** jay@iltruck.com

1-815-941-1900

Light Tower: 2018 Magnum MLT6SM

Stock Number: N5830

Mitsubishi L3E 12.2HP T4f diesel, Marathon 6kW single phase generator, auto start up, 4 light fixtures, 42 gallon fuel tank, 90 hour run time, 440,000 lumen, 360 degree mast, 175/80D13 tires, pintle eye, 1,500 lbs