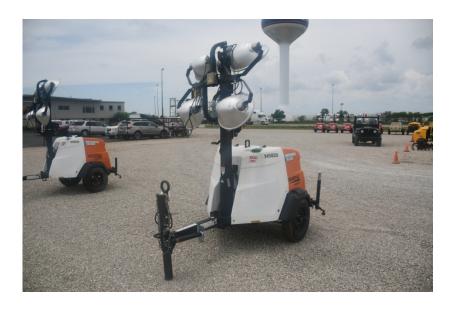

## **Illinois Truck & Equipment**

320 E. Briscoe Dr, Morris, IL 60450 **Jay Reardon** jay@iltruck.com

1-815-941-1900

Light Tower: 2018 Magnum MLT6SM

Stock Number: N5829

Mitsubishi L3E 12.2HP T4f diesel, Marathon 6kW single phase generator, auto start up, 4 light fixtures, 42 gallon fuel tank, 90 hour run time, 440,000 lumen, 360 degree mast, 175/80D13 tires, pintle eye, 1,500 lbs.

Hour/Mile Meter: 196