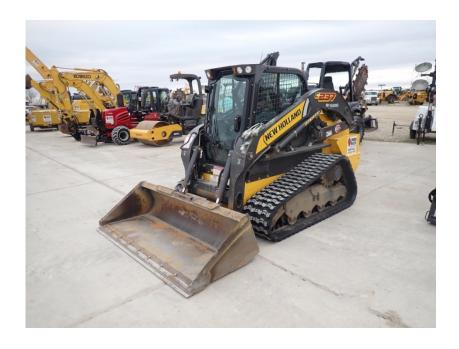

## **Illinois Truck & Equipment**

320 E. Briscoe Dr, Morris, IL 60450 **Jay Reardon** jay@iltruck.com

1-815-941-1900

Skid Steer: 2018 New Holland C237

Stock Number: N5808

RENTAL UNIT ONLY - CALL FOR RENTAL RATES. Cab heat and A/C, radio, FTP/F5H FL463A\*F001 76HP T4F diesel, E H hand controls, 2 speed, 3,700 lb. operating capacity, 17.7" rubber tracks, aux. hydraulics, heavy duty hydraulic mount plate, lap bar, ride control, self-level, suspension seat, keyless start, block heater, work lights, front electric multi-function, suspension seat, steel hoods, heavy duty rear door, 78" bucket, 10,000 lbs. Extended Warranty 2,000 hrs. or 6/23/21, Emissions Warranty 3,000 hrs. or 6/23/24.

Hour/Mile Meter: 1,048

## SALE PRICE

New Holland Skid Steer POR

| RENTAL RATE |       |       |         |         |
|-------------|-------|-------|---------|---------|
| MAKE        | MODEL | DAY   | WEEK    | 4 WEEK  |
| New Holland | C237  | \$375 | \$1,100 | \$3,300 |