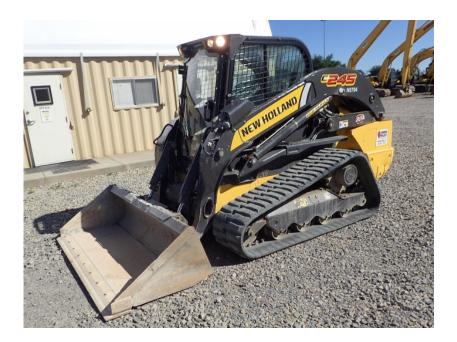

## Skid Steer: 2019 New Holland C245 - High Flow

## Stock Number: N5794

RENTAL UNIT ONLY - CALL FOR RENTAL RATES. Heat and A/C, radio, FPT/ F5BFL413E\*B002 90 HP T4F diesel, E H hand controls, 2 speed, 4,500 lb. operating capacity, 17.7" rubber tracks, aux. hydraulics, high flow plus package, heavy duty hydraulic mount plate, lap bar, ride control, self-level, suspension seat, keyless start, block heater, work lights, front electric multi-function, steel hoods, heavy duty rear door, 84" bucket, 10,610 lbs