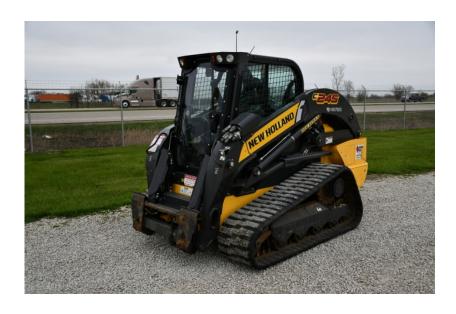

## **Illinois Truck & Equipment**

320 E. Briscoe Dr, Morris, IL 60450 **Jay Reardon** jay@iltruck.com

1-815-941-1900

Skid Steer: 2019 New Holland C245 - High Flow

Stock Number: N5792

RENTAL UNIT ONLY - CALL FOR RENTAL RATES. 90HP, E-H hand cntrls, 2 spd, 4,500 lb. operating cap., high flow plus pkg, 17.7" rubber tracks, aux. hydr., heavy duty hydraulic mount plate, ride control, self-level, keyless start, block heater, front electric, steel hoods/heavy duty rear door, 84" bucket, 10,610 lbs. Extended Warranty 2,000 hrs. or 4/22/21, Emissions Warranty 3,000 hrs. or 4/22/24.