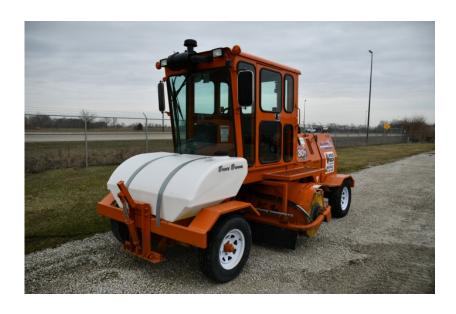

## **Illinois Truck & Equipment**

320 E. Briscoe Dr, Morris, IL 60450 **Jay Reardon** jay@iltruck.com

1-815-941-1900

Sweeper / Broom Equipment: 2018 Broce RCT350

Stock Number: N5765

A/C and heat, Cummins QSF2.8t4 Tier4f 84.5HP diesel, 2 speed hydrostatic, 225/75R16 tires, 8' brush, 150 gallon water spray system, joystick broom controls, Hyd's and brackets for scraper blade, road lights, beacon, mirrors, scraper blade at additional cost. Warranty 1,000 hrs. or 4/25/20.

Hour/Mile Meter: 1,261