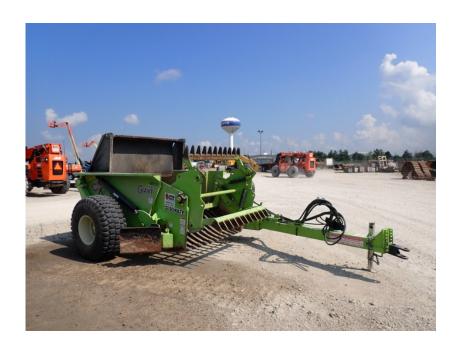

## **Illinois Truck & Equipment**

320 E. Briscoe Dr, Morris, IL 60450 **Jay Reardon** jay@iltruck.com

1-815-941-1900

Rock Pickers: 2018 Schulte 2500 Giant Rock Picker

Stock Number: N5733

5' wide, 2.5 yd. capacity hopper, 3" - 27" rock size, hydraulic direct drive reel, hydraulic swing hitch, 3 batts with spring trip, minimum 75HP tractor, pintle hook,  $16.5 \times 16.1$  flotation tires, 5,100 lbs.