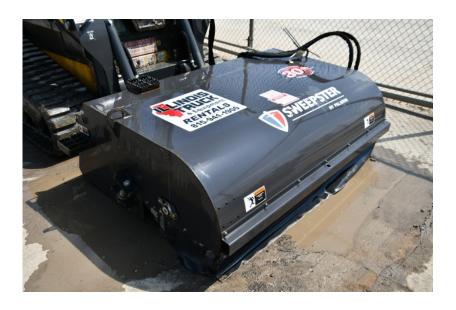

## **Illinois Truck & Equipment**

320 E. Briscoe Dr, Morris, IL 60450 **Jay Reardon** jay@iltruck.com

1-815-941-1900

Attachments: 2018 Sweepster SB6 Hopper Broom

Stock Number: N5718

Universal skid steer mount, 78" wide, 26" diameter broom, bi-directional brush, 16.8 cubic ft.

hopper, 15-25 GPM, 1,063 lbs,

## **SALE PRICE**

Sweepster Attachments POR

| RENTAL RATE |                     |       |       |         |
|-------------|---------------------|-------|-------|---------|
| MAKE        | MODEL               | DAY   | WEEK  | 4 WEEK  |
| Sweepster   | SB6 Hopper<br>Broom | \$150 | \$450 | \$1,350 |