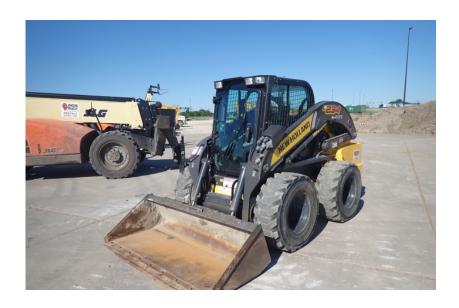

## **Illinois Truck & Equipment**

320 E. Briscoe Dr, Morris, IL 60450 **Jay Reardon** jay@iltruck.com

1-815-941-1900

Skid Steer: 2018 New Holland L234

Stock Number: N5707

RENTAL UNIT ONLY - CALL FOR RENTAL RATES. Heat, A/C, 84HP T4F diesel, E-H hand controls, 2 speed, 3,400 lb. operating capacity, 14 x17.5 tires, High Flow Plus package, aux. front electrics, heavy duty hydraulic mount plate, lap bar, steel hoods and covers, suspension seat, keyless start, radio, block heater, work lights, battery disconnect, heavy duty rear door, 78" bucket, 8,900 lbs. Extended Warranty 2,000 hr or 2/26/21, Emissions Warranty 3,000 hr or 2/26/24.

Hour/Mile Meter: 561

## **SALE PRICE**

New Holland Skid Steer POR

| RENTAL RATE |       |       |       |         |
|-------------|-------|-------|-------|---------|
| MAKE        | MODEL | DAY   | WEEK  | 4 WEEK  |
| New Holland | L234  | \$285 | \$850 | \$2,500 |