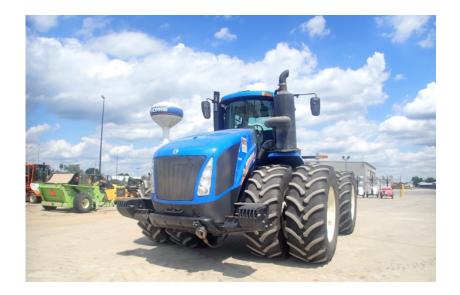

## Tractors: 2018 New Holland T9.600 4WD

### Stock Number: N5688

RENTAL UNIT ONLY - CALL FOR RENTAL RATES. FPT F3D 12.9L Tier 4B Diesel 535 Rated/605 Max HP, 16F/2R Powershift Transmission, High Capacity 57 GPM Pump, 710/70R42 Duals, Scraper Drawbar and Tow Cable, (4) Hyd. Remotes, Cold Weather Starting Package, Right Hand Armrest w/Large Display, Factory Guidance Ready, True Ground Speed Sensor, Front Weights, Deluxe Cab w/Susp. Seat, Dual Beacons. Extended Warranty 2,000 hrs. or 9/24/20, Emissions Warranty 3,000 hrs. or 9/24/23.