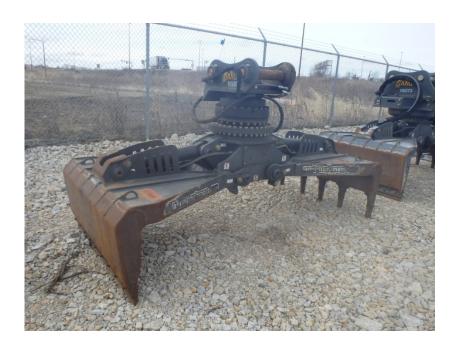

## **Illinois Truck & Equipment**

320 E. Briscoe Dr, Morris, IL 60450 **Jay Reardon** jay@iltruck.com

1-815-941-1900

Attachment Surplus: 2018 AMI GR3345RRMG Mat Grapple

Stock Number: N5681SUR

Pinned to fit a Kobelco SK210 excavator, 150-200 series, 360 rotation, Indexator rotator, 106" grapple opening, 18" tine height, 54.5" jaw width, 39" grapple height, 3,530 lbs