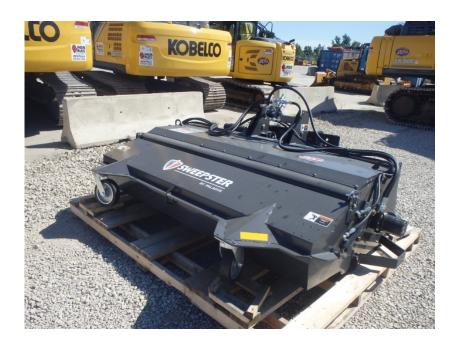

## **Illinois Truck & Equipment**

320 E. Briscoe Dr, Morris, IL 60450 **Jay Reardon** jay@iltruck.com

1-815-941-1900

Attachments: 2018 Sweepster CS26 Hopper Broom

Stock Number: N5656

Cat IT quick coupler mount, 7' wide, 26" diameter broom, bidirectional brush, dual drive motor, .53 cubic yard hopper, 15-25 GPM, 2,000-3,500 psi, 1,515 lbs.