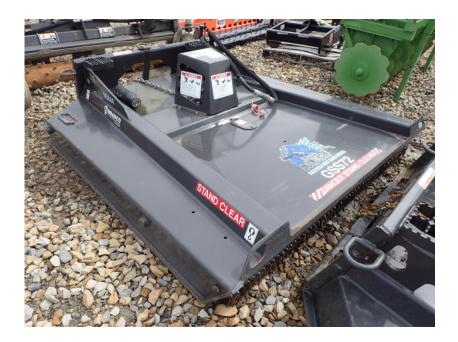

## Attachments: 2018 Bradco GSS72 Brush Cutter

## Stock Number: N5644

72" wide, hydraulic drive, standard flow hydraulics, 15-25 gpm, front chain guards, universal skid loader mount, 4" maximum cutting diameter, 1,300 lbs.

| <b>C V</b> | DDI | CE        |
|------------|-----|-----------|
| JA         |     | <b>UE</b> |