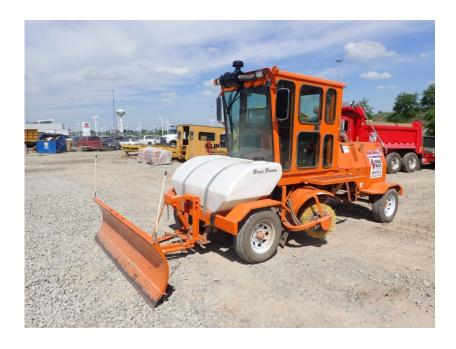

## **Illinois Truck & Equipment**

320 E. Briscoe Dr, Morris, IL 60450 **Jay Reardon** jay@iltruck.com

1-815-941-1900

Sweeper / Broom Equipment: 2018 Broce RCT350

Stock Number: N5618

A/C and heat, Cummins QSF2.8t4 Tier4f 84.5HP diesel, 2 speed hydrostatic, 225/75R16 tires, 8' brush, 150 gallon water spray system, joystick broom controls, brackets & steering valve for tow bar, Hyd's and brackets for scraper blade, road lights, beacon, mirrors. Scraper blade and tow bar are additional.

Hour/Mile Meter: 509