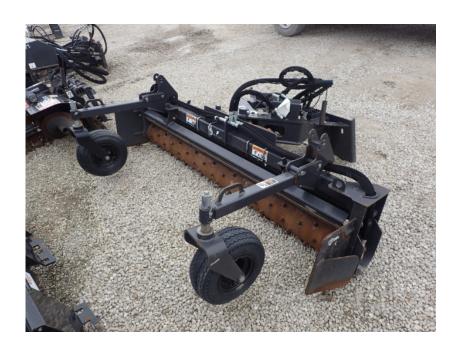

## **Illinois Truck & Equipment**

320 E. Briscoe Dr, Morris, IL 60450 Jay Reardon jay@iltruck.com

1-815-941-1900

Attachments: 2018 FFC 90" Power Box Rake

Stock Number: N5584

90" wide, direct drive, universal skid loader mount, hydraulic angle, bi-directional drum, 12-40 gpm range, 1,110 lbs.