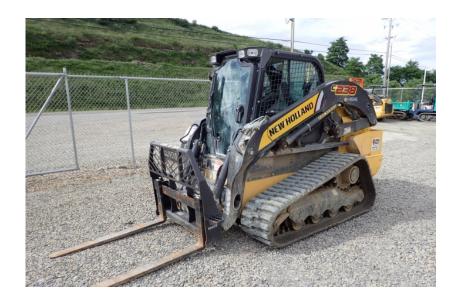

## Skid Steer: 2018 New Holland C238

## Stock Number: N5545

RENTAL UNIT ONLY - CALL FOR RENTAL RATES. A/C, radio, 84HP, hand controls, 2 speed, 3,800 lb. cap., heavy duty hydraulic mount plate, ride control, self-level, work lights, multi-function electrical, battery disconnect, 10,100 lbs. Extended Warranty 9/24/20. Emission Warranty 9/24/23.