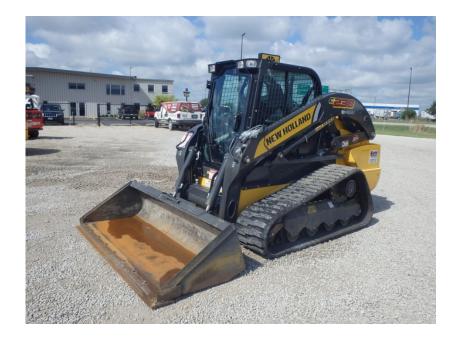

## Skid Steer: 2018 New Holland C238

#### Stock Number: N5541

RENTAL UNIT ONLY - CALL FOR RENTAL RATES. A/C, radio, 84HP, foot controls, 2 speed, 3,800 lb. cap., hydr. mount plate, ride control, self-level, multi-function electrical, steel hoods, 10,100 lbs. Extended Warranty 11/26/20. Emission Warranty 11/26/23.