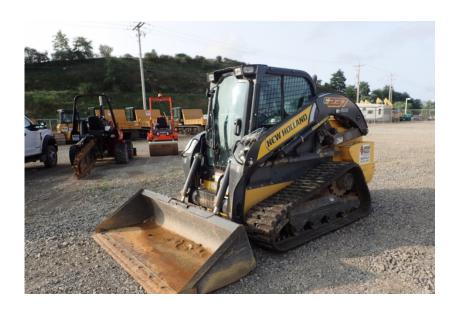

## **Illinois Truck & Equipment**

320 E. Briscoe Dr, Morris, IL 60450 **Jay Reardon** jay@iltruck.com

1-815-941-1900

Skid Steer: 2018 New Holland C237

Stock Number: N5527

RENTAL UNIT ONLY - CALL FOR RENTAL RATES. Heat and A/C, radio, FTP/F5H FL463A\*F001 76HP T4F diesel, E-H hand controls, 2 speed, 3,700 lb. operating capacity, 17.7" rubber tracks, aux. hydraulics, heavy duty hydraulic mount plate, lap bar, ride control, self-level, suspension seat, keyless start, block heater, work lights, front electric multi-function, steel hoods, heavy duty rear door, 78" bucket, 10,000 lbs., Emissions Warranty 3,000 hrs. or 9/24/23.

Hour/Mile Meter: 838

## **SALE PRICE**

New Holland Skid Steer POR

| RENTAL RATE |       |       |         |         |
|-------------|-------|-------|---------|---------|
| MAKE        | MODEL | DAY   | WEEK    | 4 WEEK  |
| New Holland | C237  | \$375 | \$1,100 | \$3,300 |