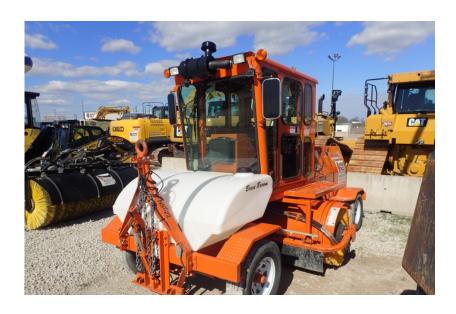

## **Illinois Truck & Equipment**

320 E. Briscoe Dr, Morris, IL 60450 **Jay Reardon** jay@iltruck.com

1-815-941-1900

Sweeper / Broom Equipment: 2018 Broce RCT350

Stock Number: N5511

A/C and heat, Cummins QSF2.8t4 Tier4f 84.5HP diesel, 2 speed hydrostatic, 225/75R16 tires, 8' brush, 150 gallon water spray system, joystick broom controls, brackets & steering valve for tow bar, Hyd's and brackets for scraper blade, road lights, beacon, mirrors. Scraper blade and tow bar are additional

Hour/Mile Meter: 1,399

## **SALE PRICE**

Broce Sweeper / Broom Equipment \$42,500.00

| RENTAL RATE |        |       |       |         |
|-------------|--------|-------|-------|---------|
| MAKE        | MODEL  | DAY   | WEEK  | 4 WEEK  |
| Broce       | RCT350 | \$325 | \$975 | \$2,950 |