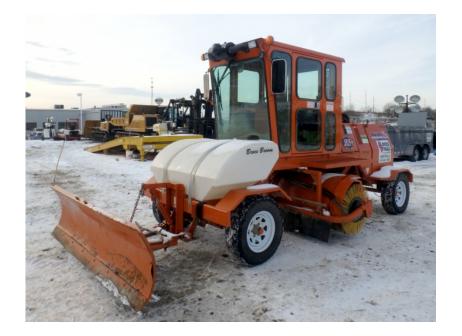

## Sweeper / Broom Equipment: 2018 Broce RCT350

## Stock Number: N5510

A/C and heat, Cummins QSF2.8t4 Tier4f 84.5HP diesel, 2 speed hydrostatic, 225/75R16 tires, 8' brush, 150 gallon water spray system, joystick broom controls, brackets & steering valve for tow bar, Hyd's and brackets for scraper blade, road lights, beacon, mirrors. Scraper blade and tow bar are additional