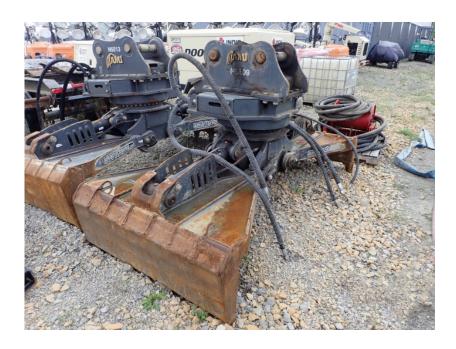

## **Illinois Truck & Equipment**

320 E. Briscoe Dr, Morris, IL 60450 **Jay Reardon** jay@iltruck.com

1-815-941-1900

Attachments: 2018 AMI GR3345RRMG Mat Grapple

Stock Number: N5509

Pinned to fit a Kobelco SK210, SK235, SK270SR excavator, 150-200 series, 360 rotation, Rotobec rotator, 106" grapple opening, 18" tine height, 54.5" jaw width, 39" grapple height, 3,500 lbs.