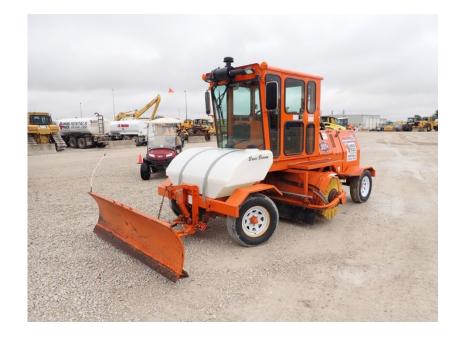

## Sweeper / Broom Equipment: 2018 Broce RCT350

## Stock Number: N5496

A/C and heat, Cummins QSF2.8t4 Tier4f 84.5HP diesel, 2 speed hydrostatic, 225/75R16 tires, 8' brush, 150 gallon water spray system, joystick broom controls, brackets & steering valve for tow bar, Hyd's and brackets for scraper blade, road lights, beacon, mirrors. Scraper blade and tow bar are additional.