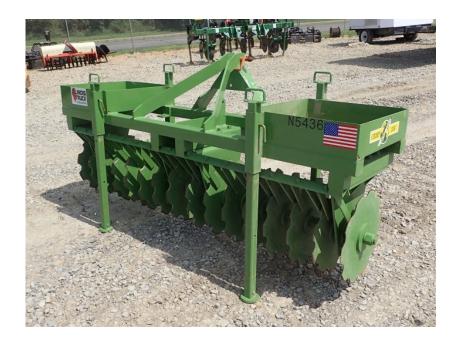

## Tillage Discs: 2018 Bowie 8' Straw Crimp Disc

#### Stock Number: N5436

Crimp Disc: Straw Crimper, 8' wide, notched blades, 6" spacing, 1,850 lbs.