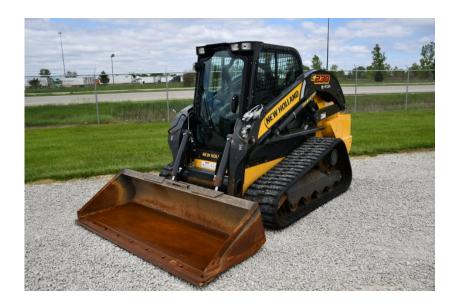

## **Illinois Truck & Equipment**

320 E. Briscoe Dr, Morris, IL 60450 **Jay Reardon** jay@iltruck.com

1-815-941-1900

Skid Steer: 2018 New Holland C238

Stock Number: N5394

RENTAL UNIT ONLY - CALL FOR RENTAL RATES. A/C, radio, 84HP, Hand controls, 2 speed, 3,800 lb. cap., heavy duty hydr. mount plate, ride control, self-level, work lights, multi-function electrical, battery disconnect, 10,100 lbs. Extended Warranty 3/19/20. Emission Warranty 3/19/23.

Hour/Mile Meter: 1,268

## **SALE PRICE**

New Holland Skid Steer POR

| RENTAL RATE |       |       |         |         |
|-------------|-------|-------|---------|---------|
| MAKE        | MODEL | DAY   | WEEK    | 4 WEEK  |
| New Holland | C238  | \$425 | \$1,250 | \$3,750 |