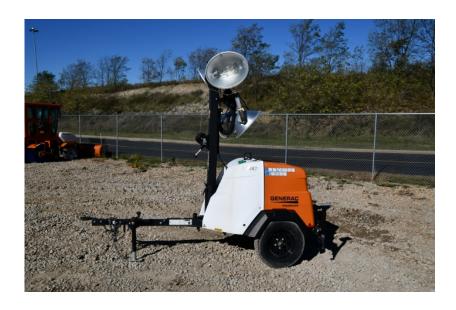

## **Illinois Truck & Equipment**

320 E. Briscoe Dr, Morris, IL 60450 **Jay Reardon** jay@iltruck.com

1-815-941-1900

Light Tower: 2018 Magnum MLT6SM

Stock Number: N5247

Mitsubishi L3E 12.2HP T4f diesel, Marathon 6kW single phase generator, auto start up, 4 light fixtures, 42 gallon fuel tank, 90 hour run time, 440,000 lumen, 360 degree mast, 175/80D13 tires, pintle eye, 1,500 lbs.

Hour/Mile Meter: 3,009

## SALE PRICE

Magnum Light Tower \$6,500.00

| RENTAL RATE |        |       |       |        |
|-------------|--------|-------|-------|--------|
| MAKE        | MODEL  | DAY   | WEEK  | 4 WEEK |
| Magnum      | MLT6SM | \$125 | \$250 | \$500  |