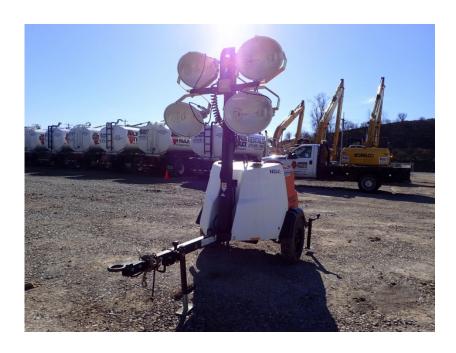

## **Illinois Truck & Equipment**

320 E. Briscoe Dr, Morris, IL 60450 **Jay Reardon** jay@iltruck.com

1-815-941-1900

Light Tower: 2018 Magnum MLT6SM

Stock Number: N5242

Mitsubishi L3E 12.2HP T4f diesel, Marathon 6kW single phase generator, auto start up, 4 light fixtures, 42 gallon fuel tank, 90 hour run time, 440,000 lumen, 360 degree mast, 175/80D13 tires, pintle eye, 1,500 lbs.

Hour/Mile Meter: 227

## SALE PRICE

Magnum Light Tower \$7,950.00

| RENTAL RATE |        |       |       |        |
|-------------|--------|-------|-------|--------|
| MAKE        | MODEL  | DAY   | WEEK  | 4 WEEK |
| Magnum      | MLT6SM | \$125 | \$250 | \$500  |