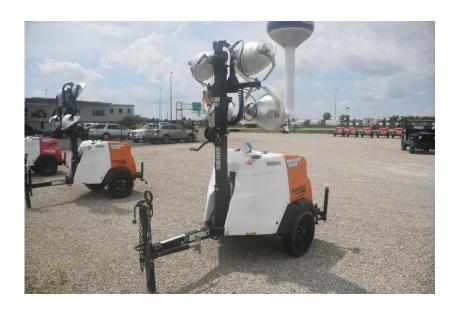

## **Illinois Truck & Equipment**

320 E. Briscoe Dr, Morris, IL 60450 **Jay Reardon** jay@iltruck.com

1-815-941-1900

Light Tower: 2018 Magnum MLT65M

Stock Number: N5241

Mitsubishi L3E 12.2HP T4f diesel, Marathon 6kW single phase generator, auto start up, 4 light fixtures, 42 gallon fuel tank, 90 hour run time, 440,000 lumen, 360 degree mast, 175/80D13 tires, pintle eye, 1,500 lbs.