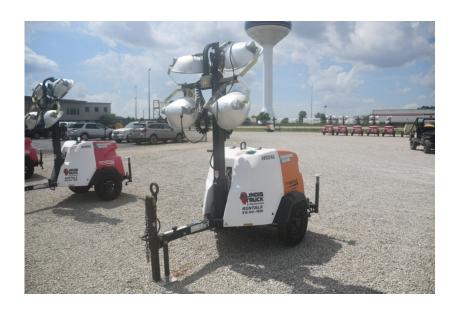

## **Illinois Truck & Equipment**

320 E. Briscoe Dr, Morris, IL 60450 **Jay Reardon** jay@iltruck.com

1-815-941-1900

Light Tower: 2018 Magnum MLT6SM

Stock Number: N5240

Mitsubishi L3E 12.2HP T4f diesel, Marathon 6kW single phase generator, auto start up, 4 light fixtures, 42 gallon fuel tank, 90 hour run time, 440,000 lumen, 360 degree mast, 175/80D13 tires, pintle eye, 1,500 lbs.

Hour/Mile Meter: 910

## **SALE PRICE**

Magnum Light Tower \$7,500.00

| RENTAL RATE |        |       |       |        |
|-------------|--------|-------|-------|--------|
| MAKE        | MODEL  | DAY   | WEEK  | 4 WEEK |
| Magnum      | MLT6SM | \$125 | \$250 | \$500  |