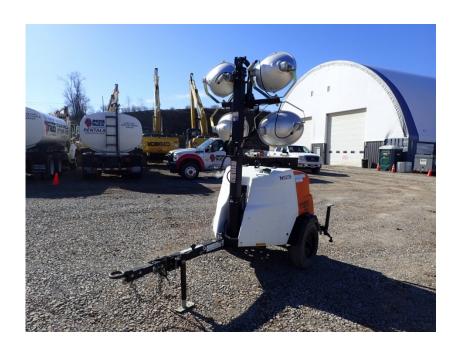

## **Illinois Truck & Equipment**

320 E. Briscoe Dr, Morris, IL 60450 **Jay Reardon** jay@iltruck.com

1-815-941-1900

Light Tower: 2018 Magnum MLT6SM

Stock Number: N5239

Mitsubishi L3E 12.2HP T4f diesel, Marathon 6kW single phase generator, auto start up, 4 light fixtures, 42 gallon fuel tank, 90 hour run time, 440,000 lumen, 360 degree mast, 175/80D13 tires, pintle eye, 1,500 lbs.

Hour/Mile Meter: 628

## SALE PRICE

Magnum Light Tower \$7,500.00

| RENTAL RATE |        |       |       |        |
|-------------|--------|-------|-------|--------|
| MAKE        | MODEL  | DAY   | WEEK  | 4 WEEK |
| Magnum      | MLT6SM | \$125 | \$250 | \$500  |