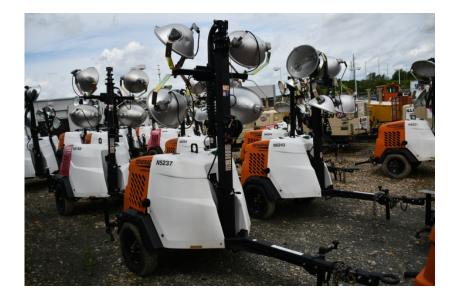

## Light Tower: 2018 Magnum MLT6SM

## Stock Number: N5237

Mitsubishi L3E 12.2HP T4f diesel, Marathon 6kW single phase generator, auto start up, 4 light fixtures, 42 gallon fuel tank, 90 hour run time, 440,000 lumen, 360 degree mast, 175/80D13 tires, pintle eye, 1,500 lbs.