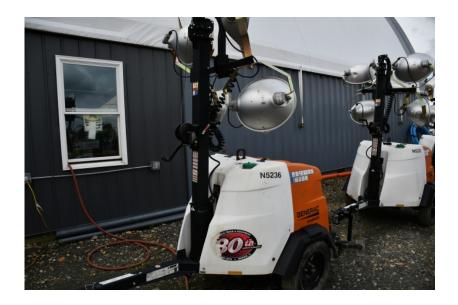

# Light Tower: 2018 Magnum MLT6SM

## Stock Number: N5236

Mitsubishi L3E 12.2HP T4f diesel, Marathon 6kW single phase generator, auto start up, 4 light fixtures, 42 gallon fuel tank, 90 hour run time, 440,000 lumen, 360 degree mast, 175/80D13 tires, pintle eye, 1,500 lbs.

Hour/Mile Meter: 1,179