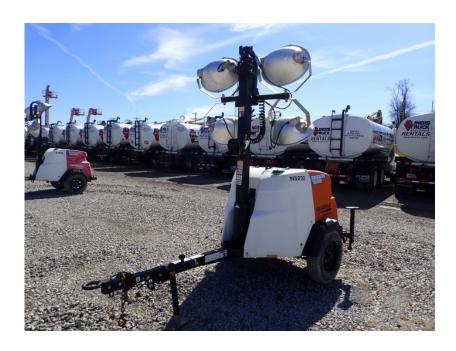

## **Illinois Truck & Equipment**

320 E. Briscoe Dr, Morris, IL 60450 **Jay Reardon** jay@iltruck.com

1-815-941-1900

Light Tower: 2018 Magnum MLT6SM

Stock Number: N5232

Mitsubishi L3E 12.2HP T4f diesel, Marathon 6kW single phase generator, auto start up, 4 light fixtures, 42 gallon fuel tank, 90 hour run time, 440,000 lumen, 360 degree mast, 175/80D13 tires, pintle eye, 1,500 lbs.

Hour/Mile Meter: 178