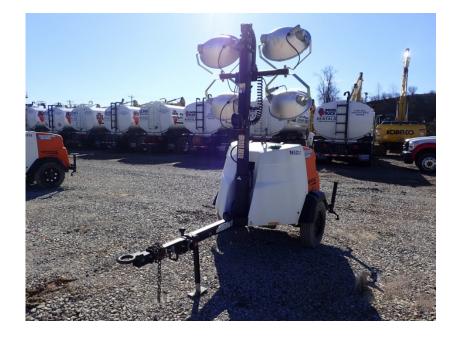

## Light Tower: 2018 Magnum MLT6SM

## Stock Number: N5231

Mitsubishi L3E 12.2HP T4f diesel, Marathon 6kW single phase generator, auto start up, 4 light fixtures, 42 gallon fuel tank, 90 hour run time, 440,000 lumen, 360 degree mast, 175/80D13 tires, pintle eye, 1,500 lbs.

Hour/Mile Meter: 2,213

| SALE PRICE         |            |  |  |
|--------------------|------------|--|--|
| Magnum Light Tower | \$6,500.00 |  |  |

| RENTAL RATE |        |       |       |        |
|-------------|--------|-------|-------|--------|
| MAKE        | MODEL  | DAY   | WEEK  | 4 WEEK |
| Magnum      | MLT6SM | \$125 | \$250 | \$500  |