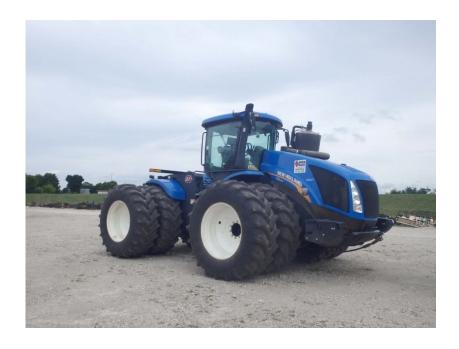

## **Illinois Truck & Equipment**

320 E. Briscoe Dr, Morris, IL 60450 **Jay Reardon** jay@iltruck.com

1-815-941-1900

Tractors: 2018 New Holland T9.600 4WD

Stock Number: N5221

RENTAL UNIT ONLY - CALL FOR RENTAL RATES. FPT F3D 12.9L Tier 4B Diesel 535 Rated/605 Max HP, 16F/2R Powershift Transmission, High Capacity 57 GPM Pump, 710/70R42 Duals, Scraper Drawbar and Tow Cable, (4) Hyd. Remotes, Cold Weather Starting Package, Right Hand Armrest w/Large Display, Factory Guidance Ready, True Ground Speed Sensor, Front Weights, Deluxe Cab w/Susp. Seat, Dual Beacons. Emissions Warranty 3,000 hrs. or 3/29/23.