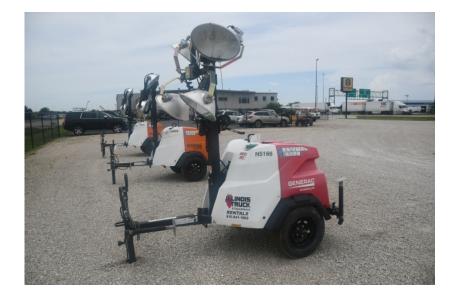

## Light Tower: 2017 Magnum MLT6SM

## Stock Number: N5166

Mitsubishi L3E 12.2HP T4f diesel, Marathon 6kW single phase generator, auto start up, 4 light fixtures, 42 gallon fuel tank, 90 hour run time, 440,000 lumen, 360 degree mast, 175/80D13 tires, pintle eye, 1,500 lbs.

Hour/Mile Meter: 350

| SALE PRICE         |            |  |  |
|--------------------|------------|--|--|
| Magnum Light Tower | \$7,500.00 |  |  |

| RENTAL RATE |        |       |       |        |
|-------------|--------|-------|-------|--------|
| MAKE        | MODEL  | DAY   | WEEK  | 4 WEEK |
| Magnum      | MLT6SM | \$125 | \$250 | \$500  |