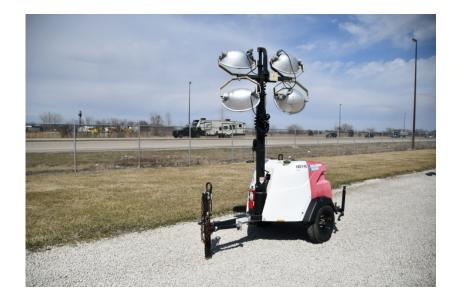

## Light Tower: 2017 Magnum MLT6SM

## Stock Number: N5140

Mitsubishi L3E 12.2HP T4f diesel, Marathon 6kW single phase generator, auto start up, 4 light fixtures, 42 gallon fuel tank, 90 hour run time, 440,000 lumen, 360 degree mast, 175/80D13 tires, pintle eye, 1,500 lbs.