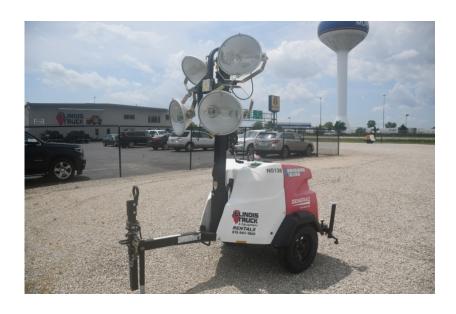

## **Illinois Truck & Equipment**

320 E. Briscoe Dr, Morris, IL 60450 **Jay Reardon** jay@iltruck.com

1-815-941-1900

Light Tower: 2017 Magnum MLT6SM

Stock Number: N5138

Mitsubishi L3E 12.2HP T4f diesel, Marathon 6kW single phase generator, auto start up, 4 light fixtures, 42 gallon fuel tank, 90 hour run time, 440,000 lumen, 360 degree mast, 175/80D13 tires, pintle eye, 1,500 lbs.

Hour/Mile Meter: 195

## **SALE PRICE**

Magnum Light Tower \$7,500.00

| RENTAL RATE |        |       |       |        |
|-------------|--------|-------|-------|--------|
| MAKE        | MODEL  | DAY   | WEEK  | 4 WEEK |
| Magnum      | MLT6SM | \$125 | \$250 | \$500  |