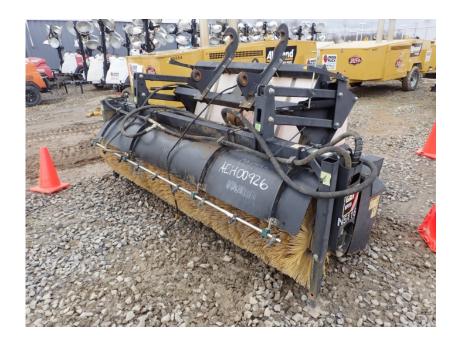

## Attachments: 2014 Cat BP25 Broom

## Stock Number: N5116

98" wide x 27.5" diameter broom, to fit Cat 420F/IT14/IT28, water spray system, 105 gallon spray tank, 179 gallon waste container, Cat IT coupler, 21 gpm max hyd. flow, 2030.5 psi max back pressure, 1,528 lbs.