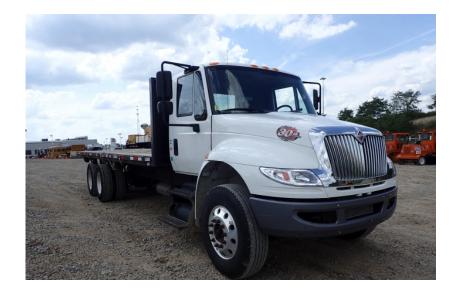

## Truck: 2017 International 4400SBA Tandem Flatbed

## Stock Number: N5114

RENTAL UNIT ONLY - CALL FOR RENTAL RATES. 350HP, Eaton 10 spd, 53,000 lb. GVWR, 13,000 lb. frnt, 40,000 lb. rears, 4:11 rear ends, 272" wheel base, 26"x96" flatbed, single frame, air ride cab, exhaust brake, cruise, power wndws/locks, dual diff lock, block heater.