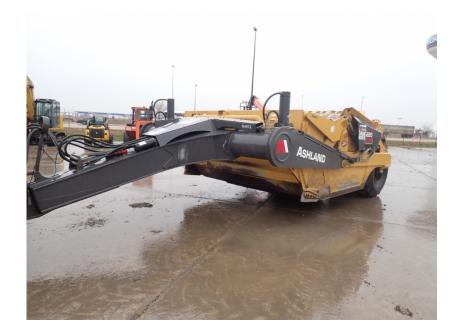

## Scraper: 2017 Ashland 220TS4 Scraper

#### Stock Number: N4972

22 yard capacity heaped, 126" cut, ejector pan, four 20.5R25 tires, lead pan, rear hydraulics, minimum 400HP required, 26,100 lbs.