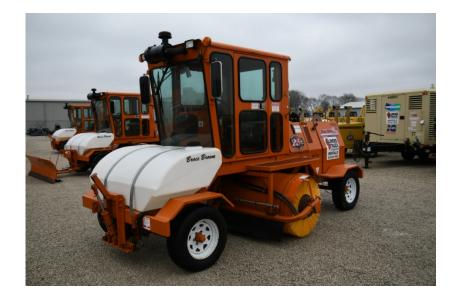

## Sweeper / Broom Equipment: 2017 Broce RCT350

### Stock Number: N4928

A/C, Heat, 84.5HP, 2 speed hydrostatic, 8' brush, 150 gal. water spray system, joystick broom cntrls, brackets & steering valve for tow bar, Hyd's and scraper blade brackets, road lights, beacon, mirrors. Scraper blade/tow bar additional.

Hour/Mile Meter: 1,391