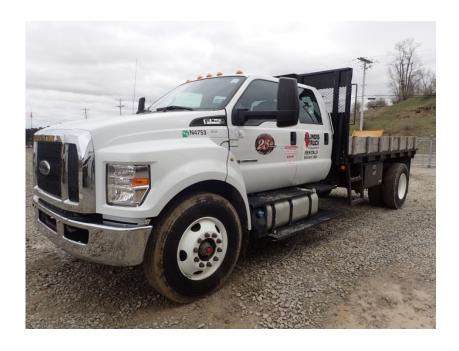

## **Illinois Truck & Equipment**

320 E. Briscoe Dr, Morris, IL 60450 **Jay Reardon** jay@iltruck.com

1-815-941-1900

Truck: 2017 Ford F750SD Flatbed

Stock Number: N4753

RENTAL UNIT ONLY - CALL FOR RENTAL RATES. Crew cab, Powerstroke 6.7L T4f 300 HP diesel, automatic trans., 231" WB Parkhurst 14' x 96" wide flatbed, single frame, air brakes, air suspension, 33,000 lb. GVRW, 12,000 lbs. front, 21,000 rear, power mirrors, cruise control, pintle hook.

Hour/Mile Meter: 28,894

## SALE PRICE

Ford Truck \$65,500.00

| RENTAL RATE |                   |     |         |         |
|-------------|-------------------|-----|---------|---------|
| MAKE        | MODEL             | DAY | WEEK    | 4 WEEK  |
| Ford        | F750SD<br>Flatbed |     | \$1,425 | \$4,250 |