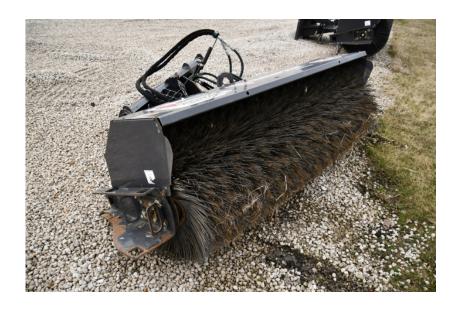

## **Illinois Truck & Equipment**

320 E. Briscoe Dr, Morris, IL 60450 **Jay Reardon** jay@iltruck.com

1-815-941-1900

Attachments: 2017 Sweepster QC7 Angle Broom

Stock Number: N4735

Sweepster QC7 Angle Broom: 7' wide, SSL universal mount, Poly & wire bristles, 12V hydraulic

angle w/control box, 12-25 GPM.