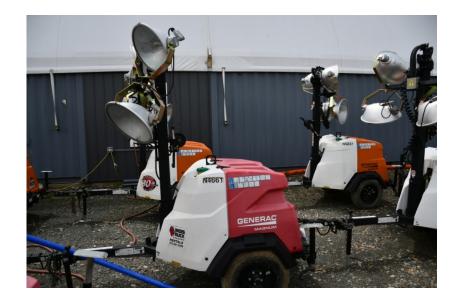

# Light Tower: 2016 Magnum MLT6SM

## Stock Number: N4661

Mitsubishi L3E 12.2HP Tier 4 diesel, Marathon 6KW single phase generator, auto start up, 4 light fixtures, 42 gallon fuel tank, 90 hour run time, 440,000 lumen, 360 degree mast, 175/80D13 tires, pintle eye, 1,500 lbs.

Hour/Mile Meter: 1,424

### SALE PRICE

Magnum Light Tower \$6,250.00

| RENTAL RATE |        |       |       |        |
|-------------|--------|-------|-------|--------|
| MAKE        | MODEL  | DAY   | WEEK  | 4 WEEK |
| Magnum      | MLT6SM | \$125 | \$250 | \$500  |