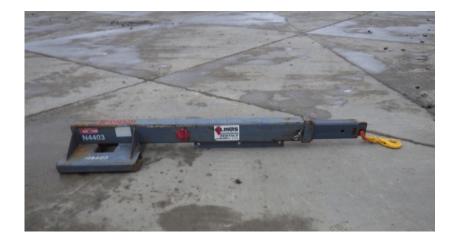

## Attachments: 2016 AMH CE60TH Fork Mounted Boom Extension

## Stock Number: N4403

Fork Lift mounted boom extension: 7" wide fork pockets, 42"-139" adjustable boom, 13,000 lbs. 30,000 lbs. capacity, safety hook and latch, 388 lbs.