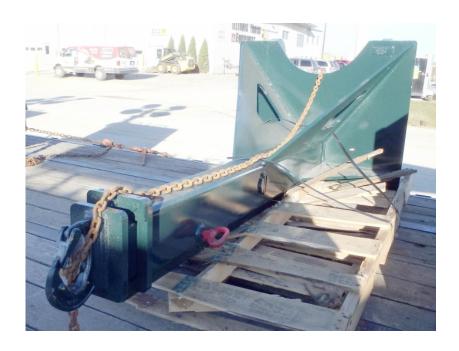

## **Illinois Truck & Equipment**

320 E. Briscoe Dr, Morris, IL 60450 Jay Reardon jay@iltruck.com

1-815-941-1900

Attachments: 2014 JRB Extendable Boom for Wheel Loader

Stock Number: N3768

JRB 2 section extendable boom to fit a Kawasaki 90Z-95Z, 8' 2"-12' long, 1,150 lbs