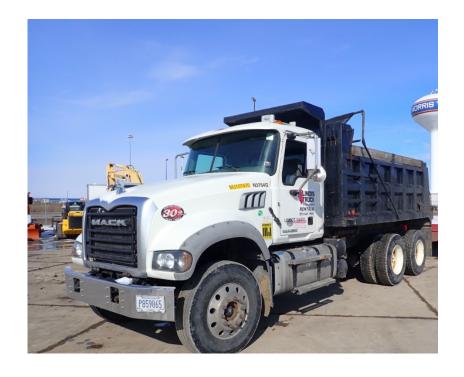

## Truck: 2015 Mack GU433 Tandem

## Stock Number: N3754

RENTAL UNIT ONLY - CALL FOR RENTAL RATES. 345HP, Eaton Fuller 8LL, 14,600 lbs. front axle, 40,000 lbs. rear axle, 54,600 GVRW, 204" WB, 4.33 rear ends, Haulmax Hendrickson rear suspension, 14.5' box, manual tarp, cruise, A/C, rear pintle hook, rear air, 21,700 lbs.

Hour/Mile Meter: 86,254