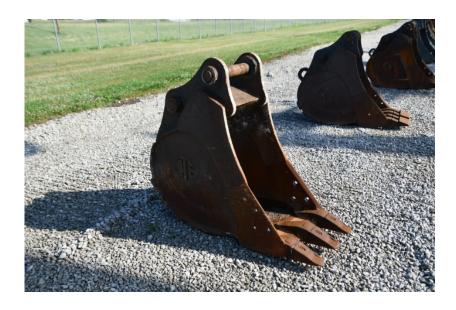

## **Illinois Truck & Equipment**

320 E. Briscoe Dr, Morris, IL 60450 **Jay Reardon** jay@iltruck.com

1-815-941-1900

Attachments: TAG 24" SK210/SK235SR/SK230SR/SK270SR Excavator

**Bucket** 

Stock Number: N3389

24" Heavy duty bucket for Kobelco SK210/SK235SR/SK230SR/SK270SR excavator, .8 yard capacity, Hensley teeth, dead pins, 80MM pins, 12,88" between the ears, 17.4" center to center